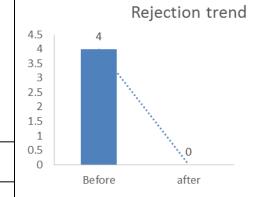

WIDELY/DEEPLY:-

PROBLEM / PRESENT STATUS :- A381 rotation jam at customer end.

**BEFORE** 

**TEAM MEMBERS:** 

Dilip

Nitin

**BENEFITS**:- To reduce rejection

**WHY ANALYSIS:-**

Why:-Rotation jam

Why:- Rotor stuck with body

Why:-Body CD Out

Why:-No arrest in process

**RESULT:-**

**KAIZEN SUSTENANCE** 

**WHAT TO DO: Add Daily Monitoring** Sheet

**HOW TO DO: Visuale inspection** 